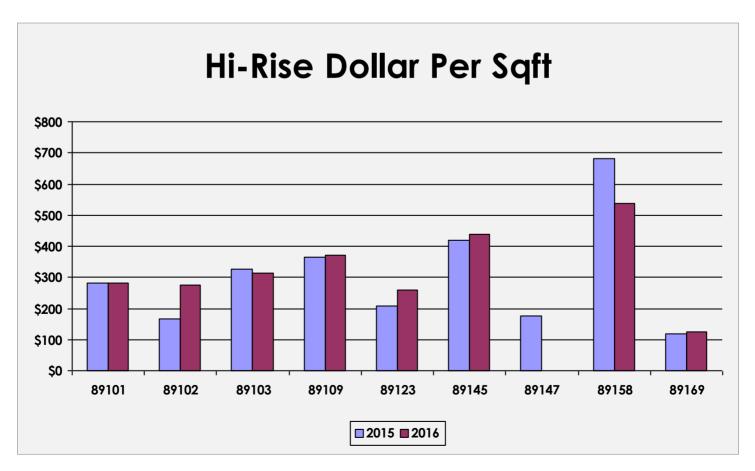

## Las Vegas Hi-Rise Market Report December 2015 / December 2016

| Zip<br>Code | 2015<br>Sales | 2015<br>Price | 2015<br>\$ Sqft | 2016<br>Sales | 2016<br>Price | 2016<br>\$ Sqft | \$ Sqft<br>Change |
|-------------|---------------|---------------|-----------------|---------------|---------------|-----------------|-------------------|
| 89101       | 6             | \$368,583     | \$280.94        | 7             | \$391,343     | \$282.56        | 1%                |
| 89102       | 2             | \$187,500     | \$167.69        | 4             | \$373,250     | \$275.30        | 64%               |
| 89103       | 10            | \$557,498     | \$326.71        | 10            | \$464,600     | \$313.02        | -4%               |
| 89109       | 33            | \$315,470     | \$365.32        | 34            | \$360,253     | \$371.74        | 2%                |
| 89123       | 2             | \$306,950     | \$207.98        | 3             | \$323,233     | \$260.72        | 25%               |
| 89145       | 3             | \$1,228,333   | \$418.70        | 4             | \$1,278,750   | \$438.20        | 5%                |
| 89147       | 5             | \$330,100     | \$174.55        |               |               |                 |                   |
| 89158       | 13            | \$1,250,052   | \$680.37        | 10            | \$570,672     | \$537.28        | -21%              |
| 89169       | 5             | \$105,780     | \$118.93        | 5             | \$110,600     | \$126.23        | 6%                |